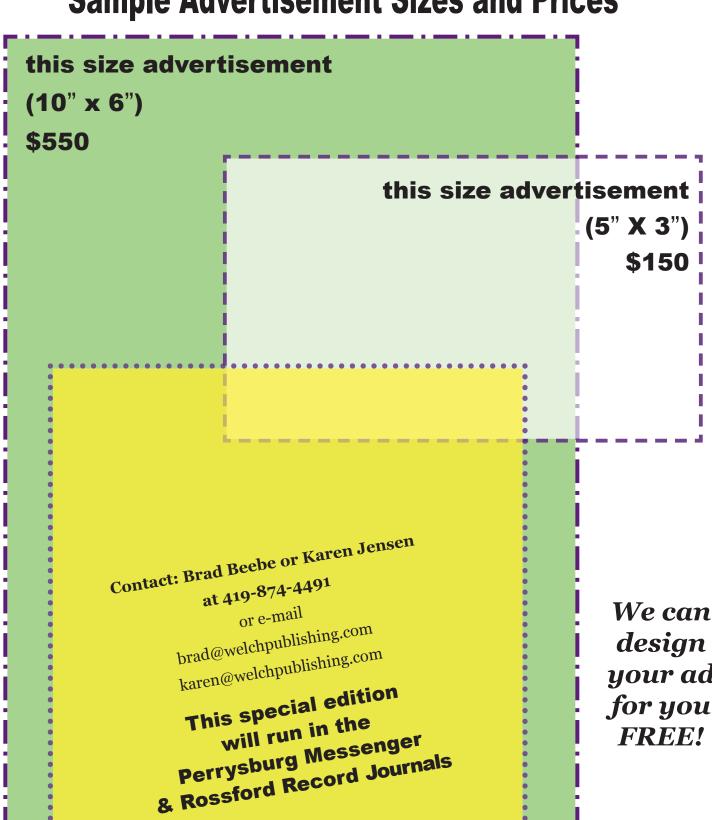

Call our office today 419-874-4491 to reserve your space.

| <i>Eighth Page</i> <b>\$150*</b>           |
|--------------------------------------------|
| (5" wide x 3" tall)                        |
| <i>Quarter Page</i> <b>\$275*</b>          |
| (5" wide x 6" tall)                        |
| <i>Half Page</i> <b>\$550*</b>             |
| (10" wide x 6" tall or 5" wide x 12" tall) |
| includes 250-word press release            |
| Full Page                                  |
| (10" wide x 12" tall)                      |
| includes 500-word press release            |
|                                            |

\*above prices include color

Publication dates: Wednesday, April 17& Thursday, April 18 Deadline: Wednesday, April 3

**Contact Brad Beebe or Karen Jensen** at 419-874-4491

or e-mail brad@welchpublishing.com, karen@welchpublishing.com